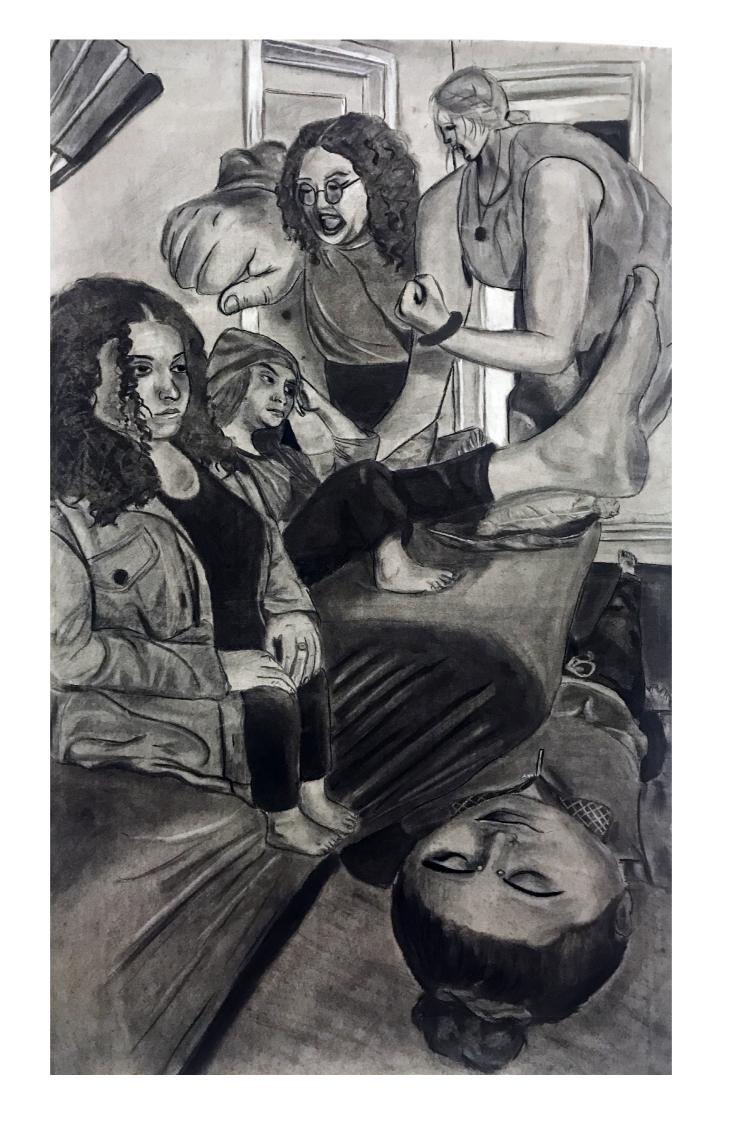

## STUDENT WORK IMAGE INDEX

- 1. One Point Perspective, Charcoal, Drawing I, UNCG, 2018
- 2. Value Collage, Charcoal, Foudnations, Pratt, 2017
- 3. Cubist Perspective, Charcoal, Intermediate Drawing, ULL, 2021
- 4. Drawing Animation, Charcoal, Intermediate Drawing, UNCG, 2018
- 5. Complimentary Study, Acrylic, Design I, ULL 2020
- 6. Figure: Site Measurement, Charcoal, Figure Drawing, ULL, 2020
- 7. Warped Selfie, Charcoal, Figure Drawing, ULL, 2021
- 8. Collage Self Portrait, Charcoal, Figure Drawing, ULL, 2019
- 9. Figure: Augmentation, Charcoal, Figure Drawing, ULL, 2020
- 10. Figure: Watercolor, Watercolor, Figure Drawing, UNCG, 2018
- 11. Elimination Palette: Grayscale & Saturation, Oil, Painting I, UNCG, 2018
- 12. Eliminiation Palette: No Black, Oil, Painting I, UNCG, 2018
- 13. Elimination Palette: Grayscale & Saturation, Oil, Painting I, UNCG, 2018
- 14. Eliminiation Palette: No Black, Oil, Painting I, UNCG, 2018
- 15. Sculptural Form as Model, Oil, Foundartions, Pratt, 2019
- 16. Sculptural Form as Model, Oil, Foundations, Pratt, 2019
- 17. Contemporary Artist Self Portrait, Colored Pencil, Figure Drawing, ULL, 2020
- 18. Diorama as Model, Acrylic, Figure Drawing, UNCG, 2018
- 19. Diorama as Model, Acrylic, Figure Drawing, UNCG, 2018
- 20. Painting Animation, Acrylic, Cenceptual Development, ULL, 2021