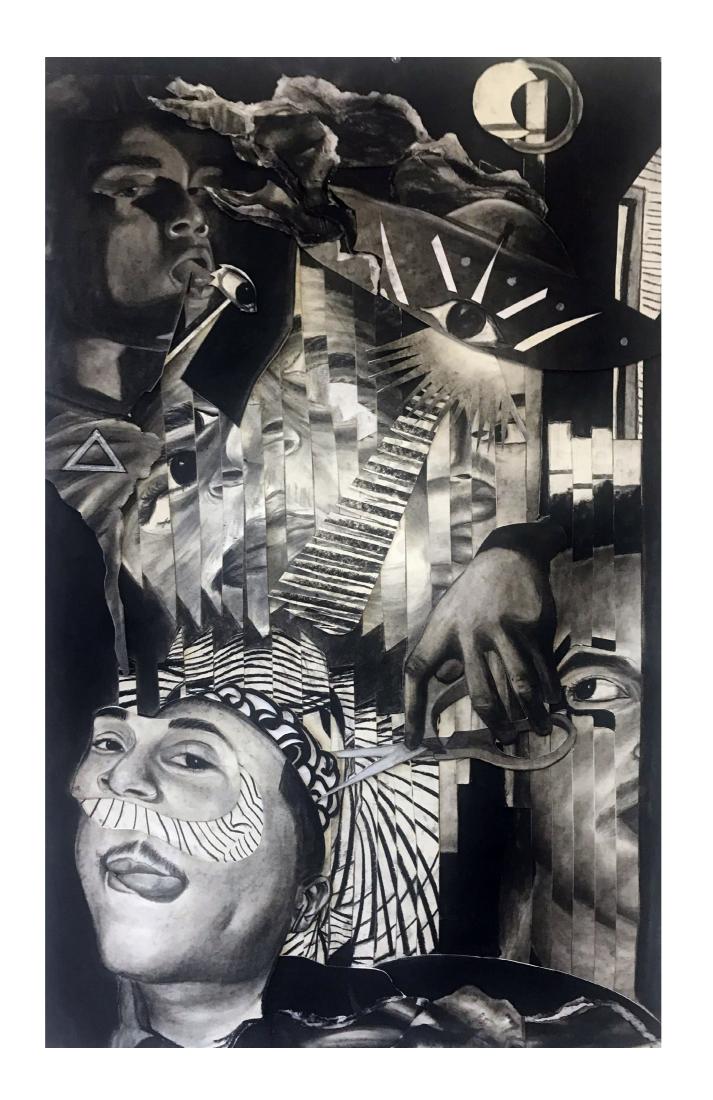

## STUDENT WORK IMAGE INDEX

- 1. One Point Perspective, Charcoal, Drawing I, UNCG, 2018
- 2. Value Collage, Charcoal, Foudnations, Pratt, 2017
- 3. Cubist Perspective, Charcoal, Intermediate Drawing, ULL, 2021
- 4. Drawing Animation, Charcoal, Intermediate Drawing, UNCG, 2018
- 5. Complimentary Study, Acrylic, Design I, ULL 2020
- 6. Figure: Site Measurement, Charcoal, Figure Drawing, ULL, 2020
- 7. Warped Selfie, Charcoal, Figure Drawing, ULL, 2021
- 8. Collage Self Portrait, Charcoal, Figure Drawing, ULL, 2019
- 9. Figure: Augmentation, Charcoal, Figure Drawing, ULL, 2020
- 10. Figure: Watercolor, Watercolor, Figure Drawing, UNCG, 2018
- 11. Elimination Palette: Grayscale & Saturation, Oil, Painting I, UNCG, 2018
- 12. Eliminiation Palette: No Black, Oil, Painting I, UNCG, 2018
- 13. Elimination Palette: Grayscale & Saturation, Oil, Painting I, UNCG, 2018
- 14. Eliminiation Palette: No Black, Oil, Painting I, UNCG, 2018
- 15. Sculptural Form as Model, Oil, Foundartions, Pratt, 2019
- 16. Sculptural Form as Model, Oil, Foundations, Pratt, 2019
- 17. Contemporary Artist Self Portrait, Colored Pencil, Figure Drawing, ULL, 2020
- 18. Diorama as Model, Acrylic, Figure Drawing, UNCG, 2018
- 19. Diorama as Model, Acrylic, Figure Drawing, UNCG, 2018
- 20. Painting Animation, Acrylic, Cenceptual Development, ULL, 2021