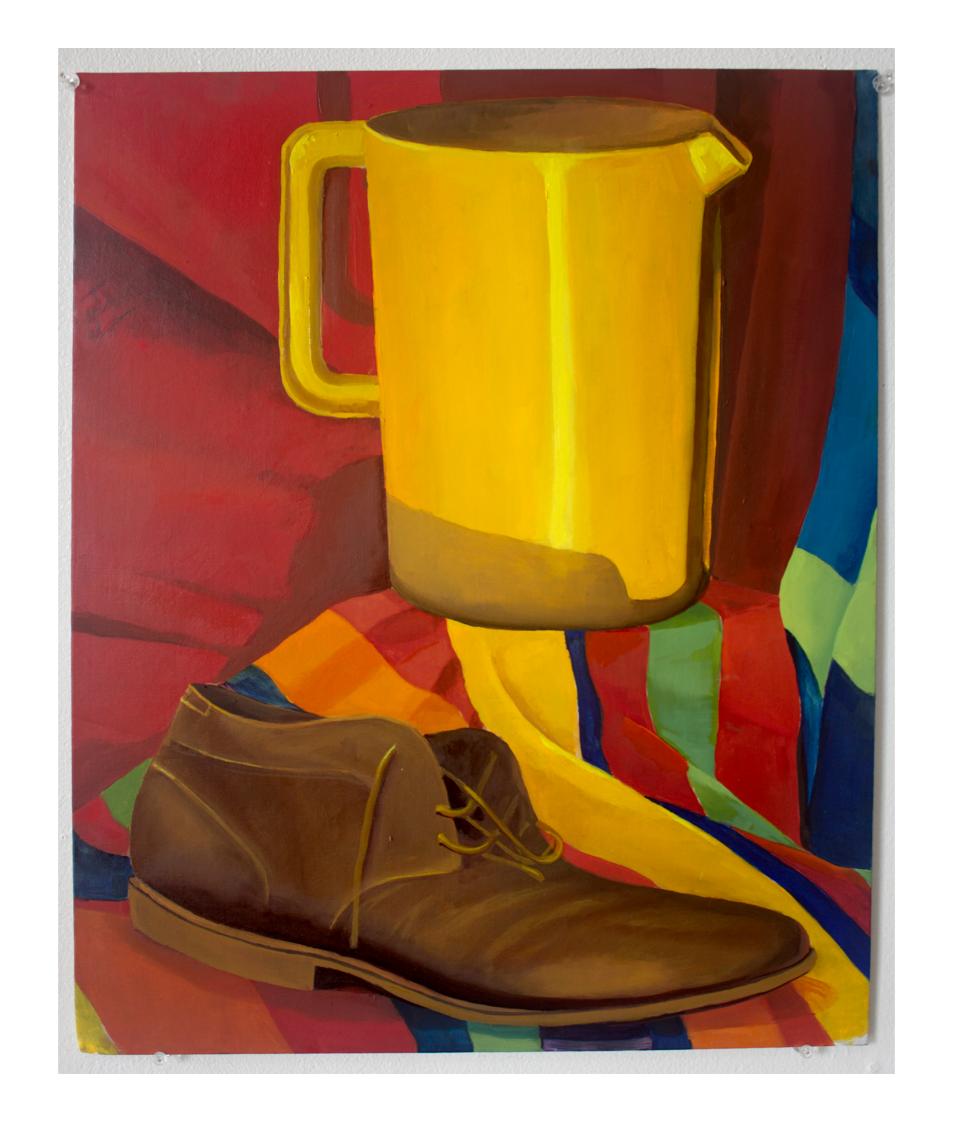

## STUDENT WORK IMAGE INDEX

- 1. One Point Perspective, Charcoal, Drawing I, UNCG, 2018
- 2. Value Collage, Charcoal, Foudnations, Pratt, 2017
- 3. Cubist Perspective, Charcoal, Intermediate Drawing, ULL, 2021
- 4. Drawing Animation, Charcoal, Intermediate Drawing, UNCG, 2018
- 5. Complimentary Study, Acrylic, Design I, ULL 2020
- 6. Figure: Site Measurement, Charcoal, Figure Drawing, ULL, 2020
- 7. Warped Selfie, Charcoal, Figure Drawing, ULL, 2021
- 8. Collage Self Portrait, Charcoal, Figure Drawing, ULL, 2019
- 9. Figure: Augmentation, Charcoal, Figure Drawing, ULL, 2020
- 10. Figure: Watercolor, Watercolor, Figure Drawing, UNCG, 2018
- 11. Elimination Palette: Grayscale & Saturation, Oil, Painting I, UNCG, 2018
- 12. Eliminiation Palette: No Black, Oil, Painting I, UNCG, 2018
- 13. Elimination Palette: Grayscale & Saturation, Oil, Painting I, UNCG, 2018
- 14. Eliminiation Palette: No Black, Oil, Painting I, UNCG, 2018
- 15. Sculptural Form as Model, Oil, Foundartions, Pratt, 2019
- 16. Sculptural Form as Model, Oil, Foundations, Pratt, 2019
- 17. Contemporary Artist Self Portrait, Colored Pencil, Figure Drawing, ULL, 2020
- 18. Diorama as Model, Acrylic, Figure Drawing, UNCG, 2018
- 19. Diorama as Model, Acrylic, Figure Drawing, UNCG, 2018
- 20. Painting Animation, Acrylic, Cenceptual Development, ULL, 2021