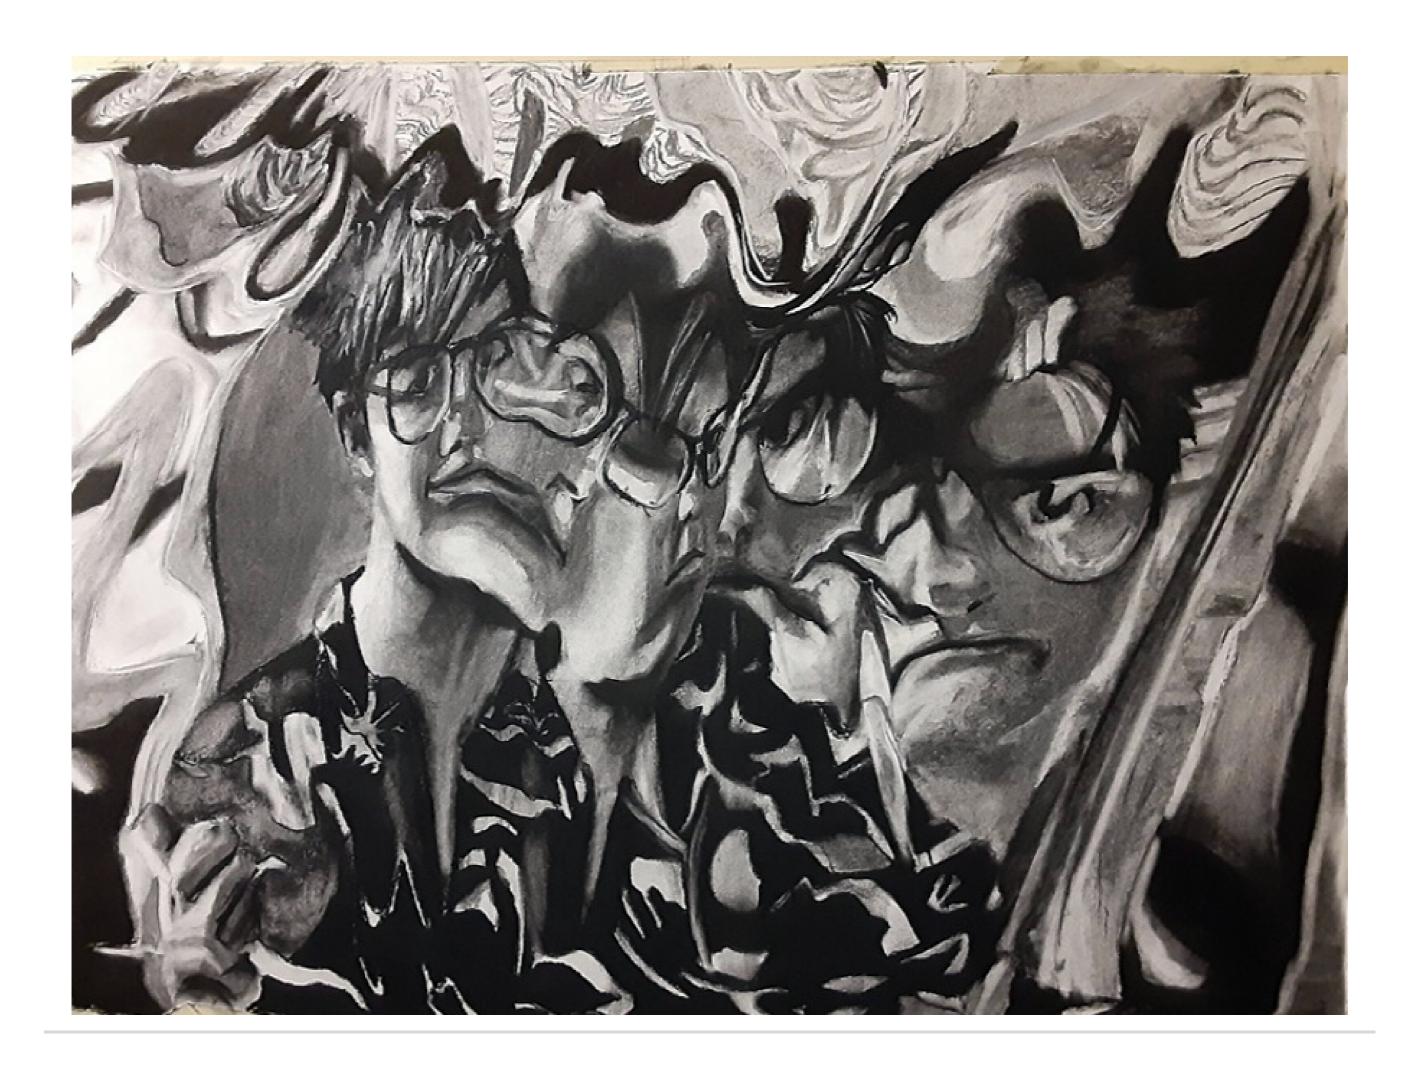

## STUDENT WORK IMAGE INDEX

- 1. One Point Perspective, Charcoal, Drawing I, UNCG, 2018
- 2. Value Collage, Charcoal, Foudnations, Pratt, 2017
- 3. Cubist Perspective, Charcoal, Intermediate Drawing, ULL, 2021
- 4. Drawing Animation, Charcoal, Intermediate Drawing, UNCG, 2018
- 5. Complimentary Study, Acrylic, Design I, ULL 2020
- 6. Figure: Site Measurement, Charcoal, Figure Drawing, ULL, 2020
- 7. Warped Selfie, Charcoal, Figure Drawing, ULL, 2021
- 8. Collage Self Portrait, Charcoal, Figure Drawing, ULL, 2019
- 9. Figure: Augmentation, Charcoal, Figure Drawing, ULL, 2020
- 10. Figure: Watercolor, Watercolor, Figure Drawing, UNCG, 2018
- 11. Elimination Palette: Grayscale & Saturation, Oil, Painting I, UNCG, 2018
- 12. Eliminiation Palette: No Black, Oil, Painting I, UNCG, 2018
- 13. Elimination Palette: Grayscale & Saturation, Oil, Painting I, UNCG, 2018
- 14. Eliminiation Palette: No Black, Oil, Painting I, UNCG, 2018
- 15. Sculptural Form as Model, Oil, Foundartions, Pratt, 2019
- 16. Sculptural Form as Model, Oil, Foundations, Pratt, 2019
- 17. Contemporary Artist Self Portrait, Colored Pencil, Figure Drawing, ULL, 2020
- 18. Diorama as Model, Acrylic, Figure Drawing, UNCG, 2018
- 19. Diorama as Model, Acrylic, Figure Drawing, UNCG, 2018
- 20. Painting Animation, Acrylic, Cenceptual Development, ULL, 2021