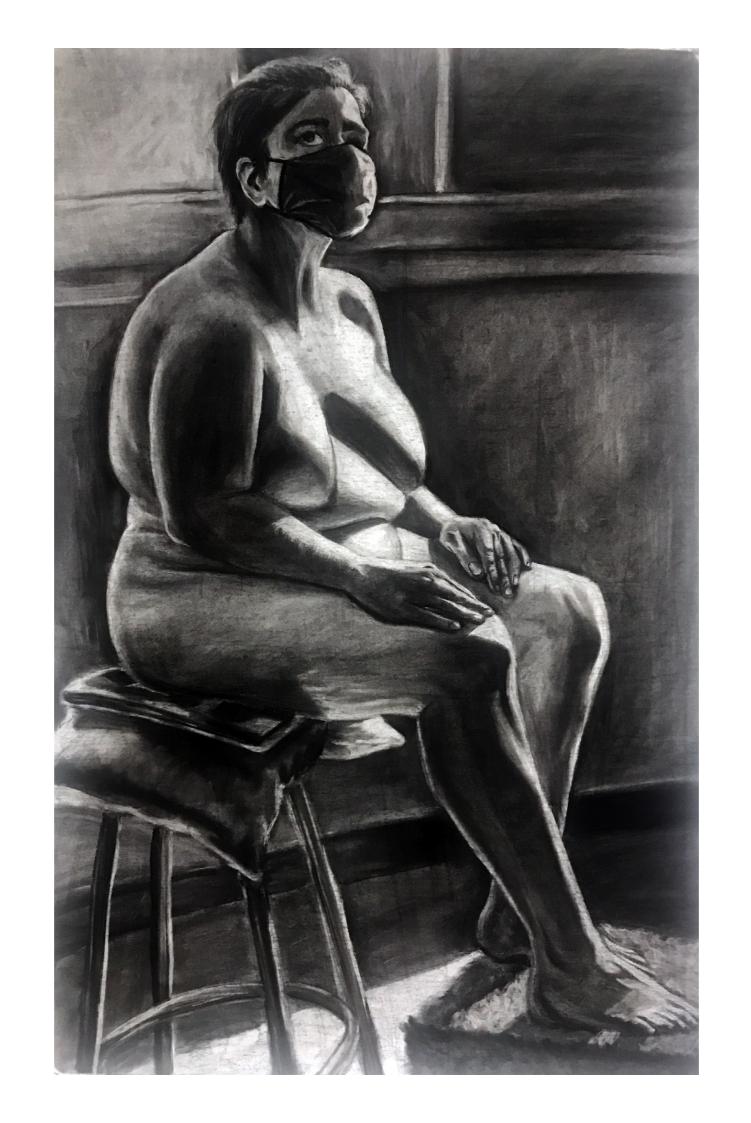

## STUDENT WORK IMAGE INDEX

- 1. One Point Perspective, Charcoal, Drawing I, UNCG, 2018
- 2. Value Collage, Charcoal, Foudnations, Pratt, 2017
- 3. Cubist Perspective, Charcoal, Intermediate Drawing, ULL, 2021
- 4. Drawing Animation, Charcoal, Intermediate Drawing, UNCG, 2018
- 5. Complimentary Study, Acrylic, Design I, ULL 2020
- 6. Figure: Site Measurement, Charcoal, Figure Drawing, ULL, 2020
- 7. Warped Selfie, Charcoal, Figure Drawing, ULL, 2021
- 8. Collage Self Portrait, Charcoal, Figure Drawing, ULL, 2019
- 9. Figure: Augmentation, Charcoal, Figure Drawing, ULL, 2020
- 10. Figure: Watercolor, Watercolor, Figure Drawing, UNCG, 2018
- 11. Elimination Palette: Grayscale & Saturation, Oil, Painting I, UNCG, 2018
- 12. Eliminiation Palette: No Black, Oil, Painting I, UNCG, 2018
- 13. Elimination Palette: Grayscale & Saturation, Oil, Painting I, UNCG, 2018
- 14. Eliminiation Palette: No Black, Oil, Painting I, UNCG, 2018
- 15. Sculptural Form as Model, Oil, Foundartions, Pratt, 2019
- 16. Sculptural Form as Model, Oil, Foundations, Pratt, 2019
- 17. Contemporary Artist Self Portrait, Colored Pencil, Figure Drawing, ULL, 2020
- 18. Diorama as Model, Acrylic, Figure Drawing, UNCG, 2018
- 19. Diorama as Model, Acrylic, Figure Drawing, UNCG, 2018
- 20. Painting Animation, Acrylic, Cenceptual Development, ULL, 2021