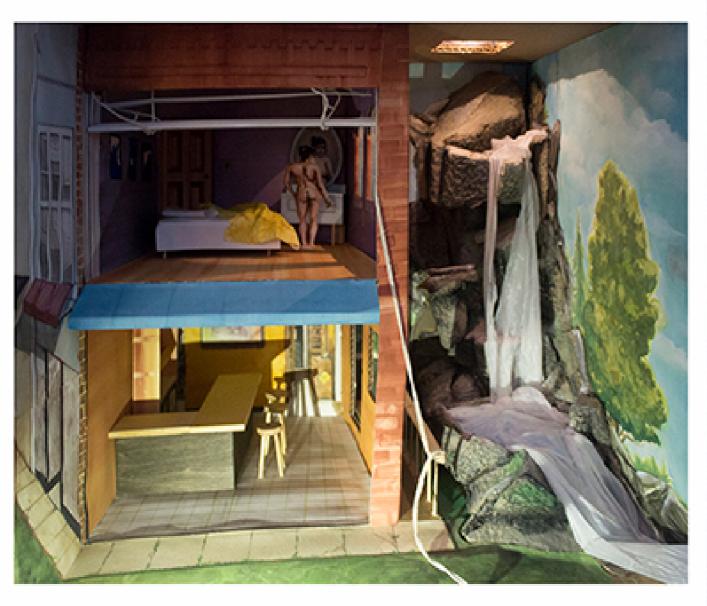

## STUDENT WORK IMAGE INDEX

- 1. One Point Perspective, Charcoal, Drawing I, UNCG, 2018
- 2. Value Collage, Charcoal, Foudnations, Pratt, 2017
- 3. Cubist Perspective, Charcoal, Intermediate Drawing, ULL, 2021
- 4. Drawing Animation, Charcoal, Intermediate Drawing, UNCG, 2018
- 5. Complimentary Study, Acrylic, Design I, ULL 2020
- 6. Figure: Site Measurement, Charcoal, Figure Drawing, ULL, 2020
- 7. Warped Selfie, Charcoal, Figure Drawing, ULL, 2021
- 8. Collage Self Portrait, Charcoal, Figure Drawing, ULL, 2019
- 9. Figure: Augmentation, Charcoal, Figure Drawing, ULL, 2020
- 10. Figure: Watercolor, Watercolor, Figure Drawing, UNCG, 2018
- 11. Elimination Palette: Grayscale & Saturation, Oil, Painting I, UNCG, 2018
- 12. Eliminiation Palette: No Black, Oil, Painting I, UNCG, 2018
- 13. Elimination Palette: Grayscale & Saturation, Oil, Painting I, UNCG, 2018
- 14. Eliminiation Palette: No Black, Oil, Painting I, UNCG, 2018
- 15. Sculptural Form as Model, Oil, Foundartions, Pratt, 2019
- 16. Sculptural Form as Model, Oil, Foundations, Pratt, 2019
- 17. Contemporary Artist Self Portrait, Colored Pencil, Figure Drawing, ULL, 2020
- 18. Diorama as Model, Acrylic, Figure Drawing, UNCG, 2018
- 19. Diorama as Model, Acrylic, Figure Drawing, UNCG, 2018
- 20. Painting Animation, Acrylic, Cenceptual Development, ULL, 2021